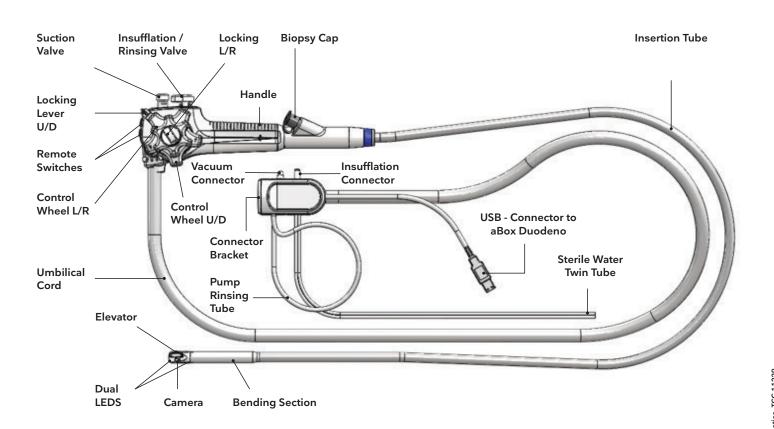

### **DATASHEET**

Sterile straight from the pack, Ambu aScope Duodeno is a singleuse endoscope with side viewing optics, deflectable tip and an elevator to control the position of compatible endoscopic accessories.

# **SPECIFICATIONS**

| Optical System                |                       |  |
|-------------------------------|-----------------------|--|
| Direction of View             | Retro Side Viewing 6° |  |
| Field of View                 | 130°                  |  |
| Insertion Section             |                       |  |
| Distal End Outer Diameter     | ф 13.7 mm             |  |
| Insertion Tube Outer Diameter | ф 11.3 mm             |  |
| Working Length                | 1240 mm               |  |
| Instrument Working Channel    |                       |  |
| Inner Diameter                | φ 4.2 mm (12.6 FR)    |  |

| Bending Section     |                       |  |
|---------------------|-----------------------|--|
| Angulation Range    | Up 120° / Down 90°    |  |
|                     | Left 90° / Right 110° |  |
| Illumination        |                       |  |
| Illumination source | Dual LEDs             |  |
| Dimensions          |                       |  |
| Weight              | 700 g                 |  |