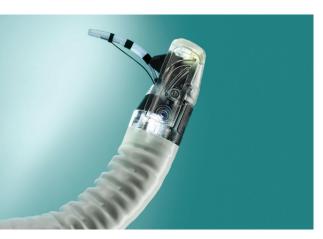

With aScope™ Duodeno, you have a new scope with consistent performance every time, and there is no risk of patient cross-contamination. What's more, there's no need for costly reprocessing or repair.

Distal tip showing elevator in use with a sphincterotome

Elevator control lever to raise (up) and lower (down) the elevator